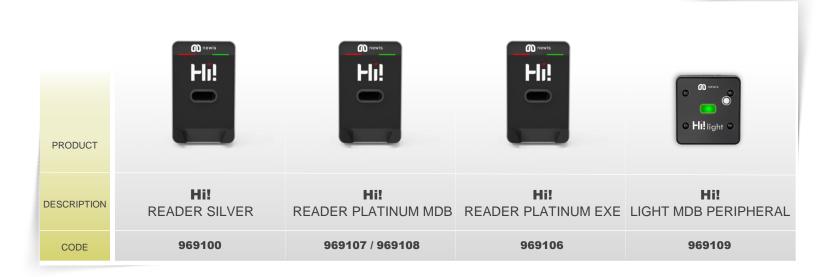

## **PRODUCT RANGE**

- » Hi! PLATINUM
- » Hi! SILVER
- » Hi! LIGHT MDB PERIPHERAL
- » FEATURES

## HI! PLATINUM EXE / MDB

| FEATURES               | PLATINUM     |  |  |
|------------------------|--------------|--|--|
| Installation           | EXTERNAL     |  |  |
| Battery                | <b>⊘</b>     |  |  |
| <b>Key 125</b> KHz     | <b>⊘</b>     |  |  |
| MiZiP Key              | <b>⊘</b>     |  |  |
| Hi! Key (Mifare Plus)  | Ø            |  |  |
| TAG (Mifare Plus)      | <b>⊘</b>     |  |  |
| Bluetooth              | ℯ            |  |  |
| Card (Mifare Plus)     | <b>⊘</b>     |  |  |
| IrDA                   | Ø            |  |  |
| Executive Version      | $\bigcirc$   |  |  |
| MDB Master Version     | $\bigcirc$   |  |  |
| MDB Peripheral Version | <b>⊘</b>     |  |  |
| DB9 Connector          | ×            |  |  |
| USB                    | ℯ            |  |  |
| SD card                | $\checkmark$ |  |  |

| FEATURES               | SILVER   |
|------------------------|----------|
| Installation           | EXTERNAL |
| Battery                | *        |
| <b>Key 125</b> KHz     | ℯ        |
| MiZiP Key              | ℯ        |
| Hi! Key (Mifare Plus)  | ℯ        |
| TAG (Mifare Plus)      | ℯ        |
| Bluetooth              | *        |
| Card (Mifare Plus)     | ℯ        |
| IrDA                   | *        |
| Executive Version      | *        |
| MDB Master Version     | ×        |
| MDB Peripheral Version | Ø        |
| DB9 Connector          | <b>⊘</b> |
| USB                    | ℯ        |
| SD card                | <b>※</b> |

## **Hi! LIGHT MDB Peripheral**

The new Hi! light MDB Peripheral embeds Breasy mobile payment technology in a small and flexible box, that can be connected inside any machine (HoReCa / OCS / Vending).

**BREASY** 

| FEATURES               | LIGHT                            |  |  |
|------------------------|----------------------------------|--|--|
| Installation           | INTERNAL                         |  |  |
| Battery                | <b>②</b>                         |  |  |
| <b>Key 125</b> KHz     | *                                |  |  |
| MiZiP Key              | *                                |  |  |
| Hi! Key (Mifare Plus)  | *                                |  |  |
| TAG (Mifare Plus)      | <b>*</b>                         |  |  |
| Bluetooth              | <b>⊗</b>                         |  |  |
| Card (Mifare Plus)     | <b>*</b>                         |  |  |
| IrDA                   | <b>*</b>                         |  |  |
| Executive Version      | <b>(*</b> )                      |  |  |
| MDB Master Version     | <b>*</b>                         |  |  |
| MDB Peripheral Version | <b>⊗</b><br><b>⊗</b><br><b>⊗</b> |  |  |
| DB9 Connector          | *                                |  |  |
| USB                    | $igvar{igvarten}$                |  |  |
| SD card                | <b>*</b>                         |  |  |