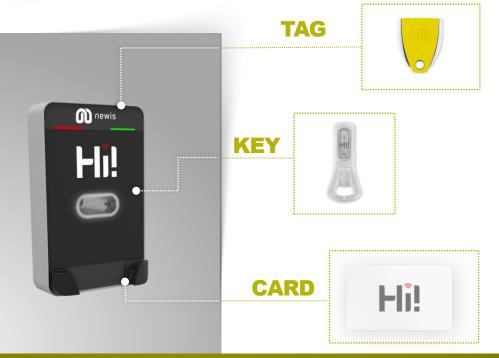

Reason to believe

**Keys, tags** and **cards** up to Mifare Plus level

Possible **INTEGRATION** with thirdparty applications (access control, employees' badge, etc.)

**EASY** 1:1 INTEGRATION THROUGH THE APP

WIDEST PAYMENT METHODS

**ENABLED** 

Market Insight

Reason to believe

Full **MULTI APPLICATION** integrated in one system with many different payment supports (tags, keys, cards, wearables, stickers, etc.) and **mobile apps** payment methods.

## **KEY, CARD, TAG**