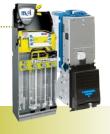

## **Hi! LIGHT MDB Peripheral**

The new Hi! light MDB Peripheral embeds Breasy mobile payment technology in a small and flexible box, that can be connected inside any machine (HoReCa / OCS / Vending).

**BREASY** 