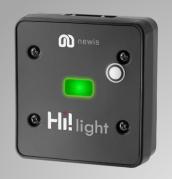

## **Hi! LIGHT MDB Peripheral**

The new Hi! light MDB Peripheral embeds Breasy mobile payment technology in a small and flexible box, that can be connected inside any machine (HoReCa / OCS / Vending).

**BREASY** 

| FEATURES               | LIGHT                            |  |  |
|------------------------|----------------------------------|--|--|
| Installation           | INTERNAL                         |  |  |
| Battery                | <b>②</b>                         |  |  |
| <b>Key 125</b> KHz     | *                                |  |  |
| MiZiP Key              | *                                |  |  |
| Hi! Key (Mifare Plus)  | *                                |  |  |
| TAG (Mifare Plus)      | <b>*</b>                         |  |  |
| Bluetooth              | <b>⊗</b>                         |  |  |
| Card (Mifare Plus)     | <b>*</b>                         |  |  |
| IrDA                   | <b>*</b>                         |  |  |
| Executive Version      | <b>(*</b> )                      |  |  |
| MDB Master Version     | <b>*</b>                         |  |  |
| MDB Peripheral Version | <b>⊗</b><br><b>⊗</b><br><b>⊗</b> |  |  |
| DB9 Connector          | *                                |  |  |
| USB                    | $igvar{igvarten}$                |  |  |
| SD card                | <b>*</b>                         |  |  |

### HI! LIGHT MDB PERIPHERAL

» Changegiver

MASTER

MASTER

PERIPHERAL

**n**ewis

6 Hillight 6

Price programming only on vending machines
Accounting data of cashless system, coiner, bill validator
are stored on vending machines.