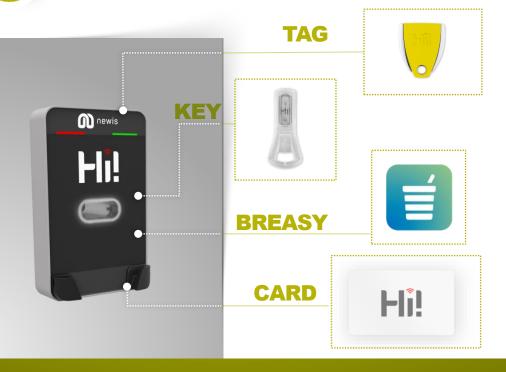

Reason to believe

**Keys, tags** and **cards** up to Mifare Plus level

Possible **INTEGRATION** with thirdparty applications (access control, employees' badge, etc.)

**EASY** 1:1 INTEGRATION THROUGH THE APP

TO TAKE ADVANTAGE of the universal use of smartphones/apps to make day-to-day tasks easier.

Market Insight

Reason to believe

Hi! Reader with IrDA and Bluetooth

**APP** for operators to work with Hi!, new payment app with customization possibilities for the end-user

WIDEST PAYMENT METHODS

**ENABLED** 

Market Insight

Reason to believe

Full **MULTI APPLICATION** integrated in one system with many different payment supports (tags, keys, cards, wearables, stickers, etc.) and **mobile apps** payment methods.

## **KEY, CARD, TAG**