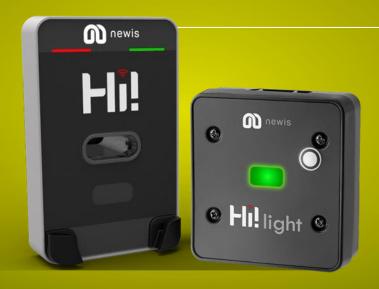

## **Hi! LIGHT MDB Peripheral**

The new Hi! light MDB Peripheral embeds Breasy mobile payment technology in a small and flexible box, that can be connected inside any machine (HoReCa / OCS / Vending).

**BREASY** 

### HI! LIGHT MDB PERIPHERAL

» Changegiver

MASTER

MASTER

PERIPHERAL

**n**ewis

6 Hillight 6

Price programming only on vending machines
Accounting data of cashless system, coiner, bill validator
are stored on vending machines.