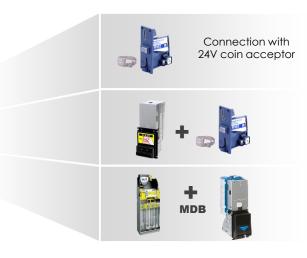

### POSSIBLE CONFIGURATION

DIRECT connection with 24V coin acceptor

OR

Connection with 12V coin acceptor

**MDB** 

Connection with 24V coin acceptor and parallel bill validator

CHANGEGIVER EXE