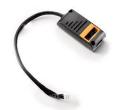

## HI! PLATINUM EXE / MDB

| FEATURES               | PLATINUM     |  |  |
|------------------------|--------------|--|--|
| Installation           | EXTERNAL     |  |  |
| Battery                | <b>⊘</b>     |  |  |
| <b>Key 125</b> KHz     | <b>⊘</b>     |  |  |
| MiZiP Key              | <b>⊘</b>     |  |  |
| Hi! Key (Mifare Plus)  | Ø            |  |  |
| TAG (Mifare Plus)      | <b>⊘</b>     |  |  |
| Bluetooth              | ℯ            |  |  |
| Card (Mifare Plus)     | <b>⊘</b>     |  |  |
| IrDA                   | Ø            |  |  |
| Executive Version      | $\bigcirc$   |  |  |
| MDB Master Version     | $\bigcirc$   |  |  |
| MDB Peripheral Version | <b>⊘</b>     |  |  |
| DB9 Connector          | ×            |  |  |
| USB                    | ℯ            |  |  |
| SD card                | $\checkmark$ |  |  |

### **HI! PLATINUM EXE**