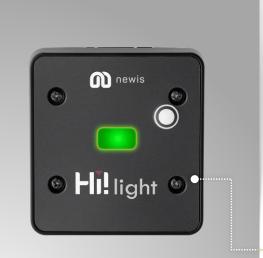

## **Hi! LIGHT MDB Peripheral**

The new Hi! light MDB Peripheral embeds Breasy mobile payment technology in a small and flexible box, that can be connected inside any machine (HoReCa / OCS / Vending).

**BREASY** 