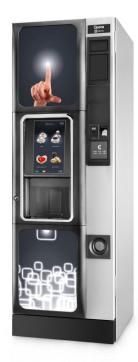

## **PRODUCT RANGE**

- » Hi! PLATINUM
- » Hi! SILVER
- » Hi! LIGHT MDB PERIPHERAL
- » FEATURES

## HI! PLATINUM EXE / MDB

| FEATURES               | PLATINUM     |  |  |
|------------------------|--------------|--|--|
| Installation           | EXTERNAL     |  |  |
| Battery                | <b>⊘</b>     |  |  |
| <b>Key 125</b> KHz     | <b>⊘</b>     |  |  |
| MiZiP Key              | <b>⊘</b>     |  |  |
| Hi! Key (Mifare Plus)  | Ø            |  |  |
| TAG (Mifare Plus)      | <b>⊘</b>     |  |  |
| Bluetooth              | ℯ            |  |  |
| Card (Mifare Plus)     | <b>⊘</b>     |  |  |
| IrDA                   | Ø            |  |  |
| Executive Version      | $\bigcirc$   |  |  |
| MDB Master Version     | $\bigcirc$   |  |  |
| MDB Peripheral Version | <b>⊘</b>     |  |  |
| DB9 Connector          | ×            |  |  |
| USB                    | ℯ            |  |  |
| SD card                | $\checkmark$ |  |  |

| FEATURES               | SILVER   |
|------------------------|----------|
| Installation           | EXTERNAL |
| Battery                | *        |
| <b>Key 125</b> KHz     | ℯ        |
| MiZiP Key              | ℯ        |
| Hi! Key (Mifare Plus)  | ℯ        |
| TAG (Mifare Plus)      | ℯ        |
| Bluetooth              | *        |
| Card (Mifare Plus)     | ℯ        |
| IrDA                   | *        |
| Executive Version      | *        |
| MDB Master Version     | ×        |
| MDB Peripheral Version | Ø        |
| DB9 Connector          | <b>⊘</b> |
| USB                    | ℯ        |
| SD card                | <b>※</b> |

## **Hi! LIGHT MDB Peripheral**

The new Hi! light MDB Peripheral embeds Breasy mobile payment technology in a small and flexible box, that can be connected inside any machine (HoReCa / OCS / Vending).

**BREASY** 

| FEATURES               | LIGHT                            |  |  |
|------------------------|----------------------------------|--|--|
| Installation           | INTERNAL                         |  |  |
| Battery                | <b>②</b>                         |  |  |
| <b>Key 125</b> KHz     | *                                |  |  |
| MiZiP Key              | *                                |  |  |
| Hi! Key (Mifare Plus)  | *                                |  |  |
| TAG (Mifare Plus)      | <b>*</b>                         |  |  |
| Bluetooth              | <b>⊗</b>                         |  |  |
| Card (Mifare Plus)     | <b>*</b>                         |  |  |
| IrDA                   | <b>*</b>                         |  |  |
| Executive Version      | <b>(*</b> )                      |  |  |
| MDB Master Version     | <b>*</b>                         |  |  |
| MDB Peripheral Version | <b>⊗</b><br><b>⊗</b><br><b>⊗</b> |  |  |
| DB9 Connector          | *                                |  |  |
| USB                    | $igvar{igvarten}$                |  |  |
| SD card                | <b>*</b>                         |  |  |

| SILVER     | PLATINUM               | FEATURES               | LIGHT      |
|------------|------------------------|------------------------|------------|
| EXTERNAL   | EXTERNAL               | Installation           | INTERNAL   |
| <b>*</b>   | <b>⊘</b>               | Battery                | <b>⊘</b>   |
| <b>②</b>   | <b>⊘</b>               | <b>Key 125</b> KHz     | *          |
| <b>②</b>   | <b>②</b>               | MiZiP Key              | <b>※</b>   |
| <b>②</b>   | <b>②</b>               | Hi! Key (Mifare Plus)  | *          |
| <b>②</b>   | <b>⊘</b>               | TAG (Mifare Plus)      | <b>※</b>   |
| <b>*</b>   | <b>②</b>               | Bluetooth              | $\bigcirc$ |
| <b>②</b>   | <b>②</b>               | Card (Mifare Plus)     | *          |
| ×          | $\bigcirc$             | IrDA                   | <b>※</b>   |
| ×          | $\bigcirc$             | Executive Version      | <b>※</b>   |
| ×          | $\bigcirc$             | MDB Master Version     | <b>※</b>   |
| $\bigcirc$ | $\bigcirc$             | MDB Peripheral Version | $\bigcirc$ |
| $\bigcirc$ | *                      | DB9 Connector          | <b>※</b>   |
| $\bigcirc$ | $\bigcirc$             | USB                    | $\odot$    |
| *          | $\mathbf{\mathscr{O}}$ | SD card                | <b>※</b>   |